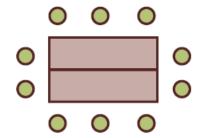

- 1. Set Up Requirements to include:
  - a. Number of participants
  - b. Beginning and ending times of the event
- 2. Set Up Configuration (linen fees are charged at the discretion of the operations/facilities administration taking into account factors such as setup requirements, number of participants, use of special equipment, food and drink, etc.: If you would like Artios staff to setup the building you must pay a \$100.00 setup fee.
  - a. Conference Style

b. Lecture Style

c. U-Shape

d. Hollow Square

e. Classroom Style

f. Banquet Style

- 3. Hospitality Requirements All needs in this area must be communicated to the appropriate Artios® employee no later than 4 weeks prior to event, and all hospitality will be provided at the expense of the organization using the facility.
- 4. Technical Assistance -- The state of the art audio and video equipment in the theaters is available for use by certified technicians only. The fee per tech is \$30 per hour with a 3 hour minimum.