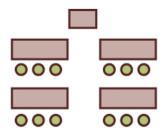

- 1. Set Up Requirements to include:
  - a. Number of participants
  - b. Beginning and ending times of the event
- 2. Set Up Configuration (linen fees are charged at the discretion of the operations/facilities administration taking into account factors such as setup requirements, number of participants, use of special equipment, food and drink, etc.: If you would like Artios staff to setup the building you must pay a \$100.00 setup fee.
  - a. Conference Style

b. Lecture Style

c. U-Shape

d. Hollow Square

e. Classroom Style

f. Banquet Style

- 3. Hospitality Requirements All needs in this area must be communicated to the appropriate Artios® employee no later than 4 weeks prior to event, and all hospitality will be provided at the expense of the organization using the facility.
- 4. Technical Assistance -- The state of the art audio and video equipment in the theaters is available for use by certified technicians only. The fee per tech is \$30 per hour with a 3 hour minimum.