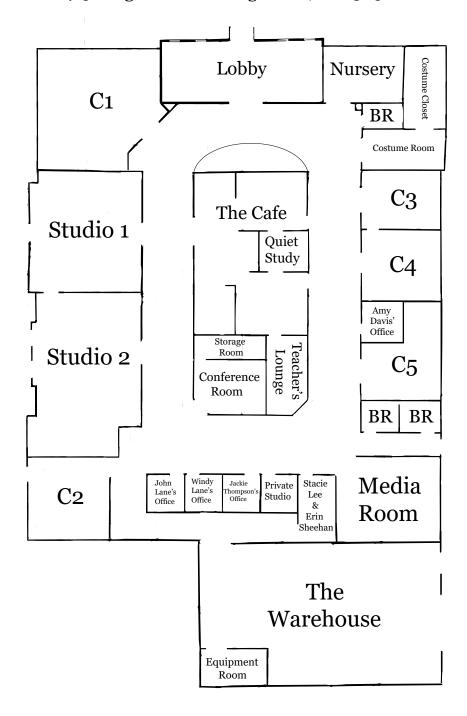

- 1. Set Up Requirements to include:
  - a. Number of participants
  - b. Beginning and ending times of the event
- 2. Set Up Configuration (linen fees are charged at the discretion of the operations/facilities administration taking into account factors such as setup requirements, number of participants, use of special equipment, food and drink, etc.: If you would like Artios staff to setup the building you must pay a \$100.00 setup fee.
  - a. Conference Style

b. Lecture Style

c. U-Shape

d. Hollow Square

e. Classroom Style

f. Banquet Style

- 3. Hospitality Requirements All needs in this area must be communicated to the appropriate Artios® employee no later than 4 weeks prior to event, and all hospitality will be provided at the expense of the organization using the facility.
- 4. Technical Assistance -- The state of the art audio and video equipment in the theaters is available for use by certified technicians only. The fee per tech is \$30 per hour with a 3 hour minimum.